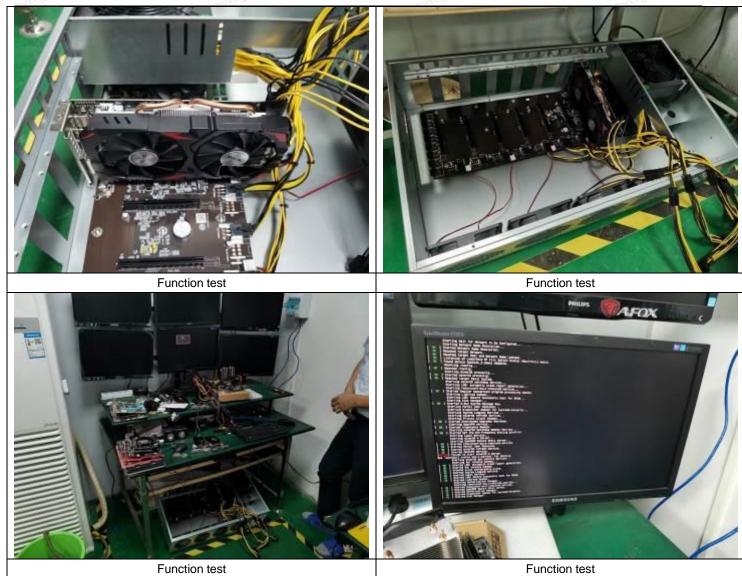

Product view

Function test

Function test

Card data

Function test(remark 6)

Function test(remark 6)