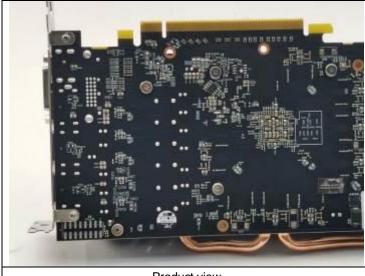

| Basic inspection to the products:            |                     |               |                         |  |  |
|----------------------------------------------|---------------------|---------------|-------------------------|--|--|
| #                                            | Product Description | Testing Items | Comments(PASS or FAIL?) |  |  |
| 1                                            | Graphics card       | /             | /                       |  |  |
| Related pictures for the inspected products: |                     |               |                         |  |  |
| Product description:                         |                     |               |                         |  |  |

Product package view

Product package view

Product package view

Manual view

Manual view

Manual view

Product view

Product view

Product view

Function test

Function test

Card data

Function test(remark 6)

Function test(remark 6)