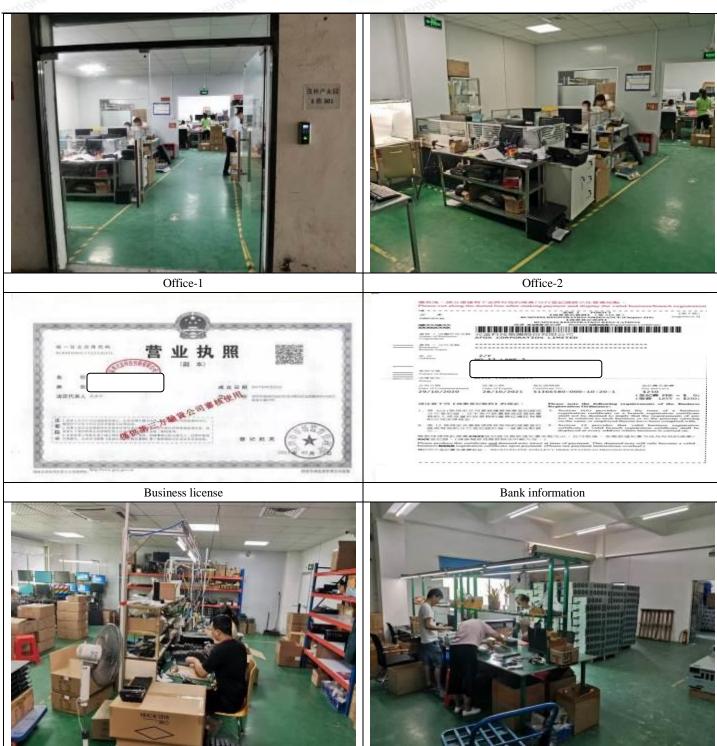

|     |                        |              |               |  |
| Others:                          |                 |          |                                                                             |     |                        |              |               |  |
|                                  |                 |          |                                                                             |     |                        |              |               |  |



Envirojmental management system: ISO9001-2015



Envirojmental management system: ISO14001-2015





Occupational health&safety manangement system: ISO45001-2018





#### **Business license:**



#### **Pictures about the factory:**







Workshop

Workshop







Workshop

Workshop





Full check area

Incoming Material storage









Fire extinguisher

Incoming Material warehouse





Incoming Material warehouse

Incoming Material warehouse





Finished goods warehouse

Finished goods warehouse









#### 6. Production Lines/Capacity:

| Main Clients: |              |                  |                       |                                |  |  |
|---------------|--------------|------------------|-----------------------|--------------------------------|--|--|
| #             | Machine Name | Machine<br>Count | Capacity/Hour/Machine | Capacity/Month (8hrs/manday)   |  |  |
| 1             | SMT Line     | 6                | /                     | VGA/Motherboard 200K pcs/Month |  |  |
| 2             | DIP Line