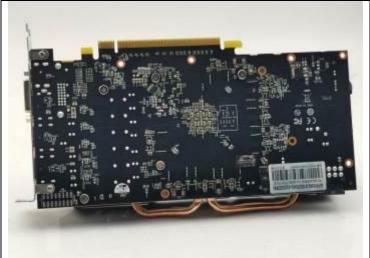

| Basic inspection to the products:            |                     |               |                         |  |  |
|----------------------------------------------|---------------------|---------------|-------------------------|--|--|
| #                                            | Product Description | Testing Items | Comments(PASS or FAIL?) |  |  |
| 1                                            | Graphics card       | /             | /                       |  |  |
| Related pictures for the inspected products: |                     |               |                         |  |  |
| Product description:                         |                     |               |                         |  |  |

Product package view

Product package view

Product package view

Manual view

Manual view

Manual view

Product view

Product view

Product view

Function test

Function test

Card data

Function test(remark 6)

Function test(remark 6)